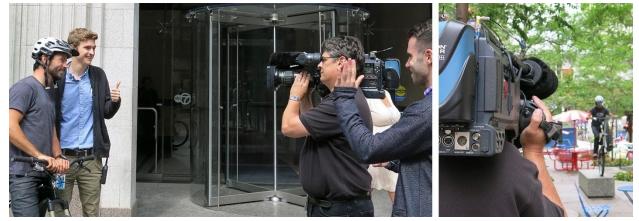

### **TYPE 2** - Remote in downtown location

Not all locations will be suitable. Riders will need to identify appropriate riding area.

#### TYPE 3 - Remote in parking lot or outside studio

Basic equipment can be setup in an open and level area. Also ideal for "how-to" segments