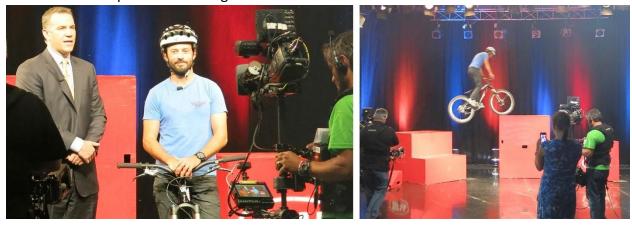

# **TYPE 4 - In studio without equipment**

Ideal for quick segments. One or two tricks maximum.

## TYPE 5 - In studio with basic equipment

This option may require up to 90 minutes of set up time. Ideal for longer segments or inclement weather locations Ideal for pre-recorded segments