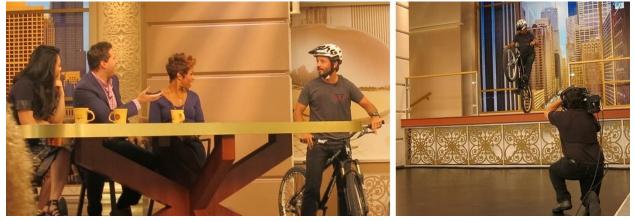

# **TYPE 4 - In studio without equipment**

Ideal for quick segments. One or two tricks maximum.

## TYPE 5 - In studio with basic equipment

This option may require up to 90 minutes of set up time. Ideal for longer segments or inclement weather locations Ideal for pre-recorded segments