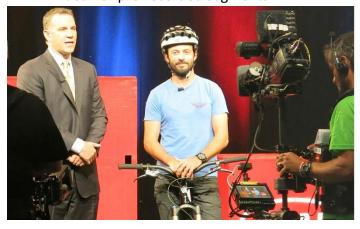

## TYPE 5 - In studio with basic equipment

This option may require up to 90 minutes of set up time. Ideal for longer segments or inclement weather locations Ideal for pre-recorded segments