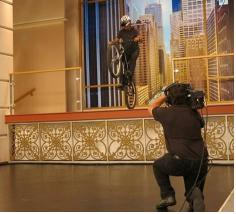

## TYPE 3 - Remote in parking lot or outside studio

Basic equipment can be setup in an open and level area. Also ideal for "how-to" segments