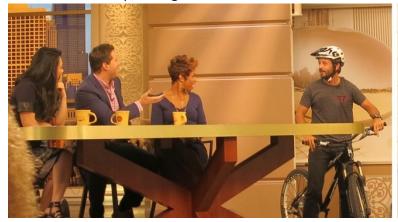

## **TYPE 4 - In studio without equipment**

Ideal for quick segments. One or two tricks maximum.