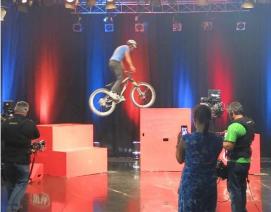

## TYPE 5 - In studio with basic equipment

This option may require up to 90 minutes of set up time. Ideal for longer segments or inclement weather locations Ideal for pre-recorded segments